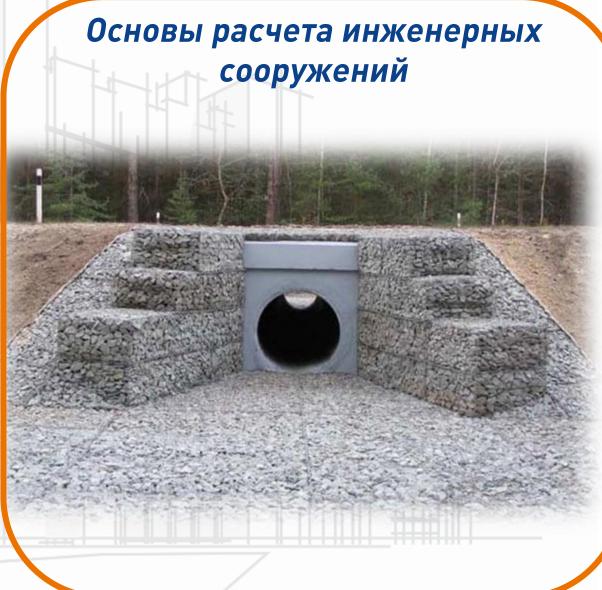

#### РЕЗЮМЕ СПЕЦИАЛЬНОСТИ

Программа бакалавриата по профилю «Автомобильные дороги» направлена на подготовку высококвалифицированных кадров в области дорожного строительства, а именно в сфере проектирования, строительства и эксплуатации линейно-протяженных объектов любой сложности, а также инженерных сооружений на них.