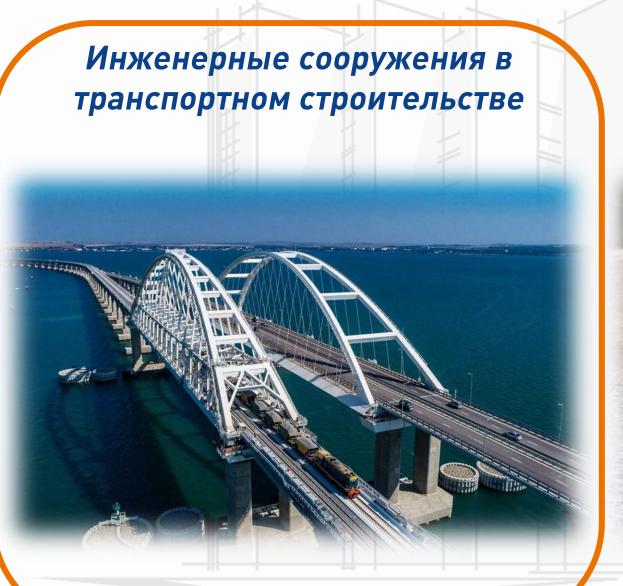

#### РЕЗЮМЕ СПЕЦИАЛЬНОСТИ

Программа бакалавриата по профилю «Автомобильные дороги» направлена на подготовку высококвалифицированных кадров в области дорожного строительства, а именно в сфере проектирования, строительства и эксплуатации линейно-протяженных объектов любой сложности, а также инженерных сооружений на них.