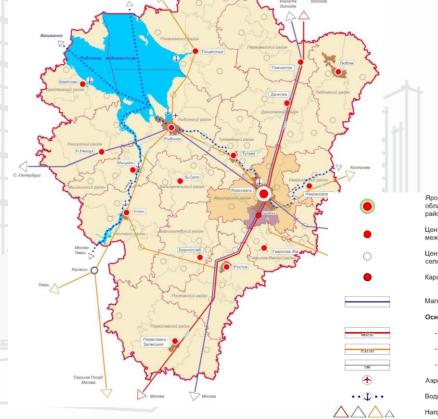

Протяженность дорог общего пользования на 2022 год

Доля автомобильных дорог общего пользования, не отвечающих

52,5 %

нормативным требованиям на 2022 год

Ярославль - городской округ, центр Ярославско области; центр областной, межрайонной и районной систем расселения

Центры муниципальных районов; центры межрайонных и районных систем расселе

Дентры городских и сельских поселений; центр

Карабиха - центр Карабихского СП

Магистральные железные дороги

#### осповные автомосильные дорог

- Федерального (международного) уровня
- Межрегионального уровня
- Регионального уровня

эропорты

ные пути и речные порты

Направления транспортных потоков