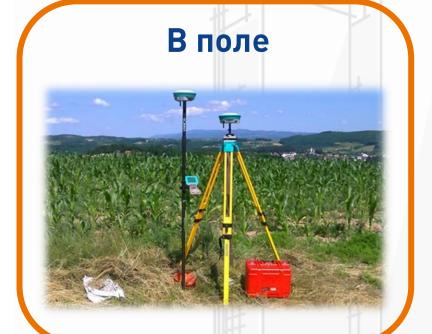

## ГДЕ БУДЕМ РАБОТАТЬ?

- ✓ Инженер ПГС универсальная специальность в строительстве, позволяющая работать на всех этапах возведения зданий и сооружений: от создания проектной документации до ввода объекта в эксплуатацию.
- ✓ Строительный бум: В различных регионах России продолжается строительство новых объектов, таких как жилые дома, коммерческие здания, инфраструктура. Это создает постоянный спрос на квалифицированных инженеров-строителей
- ✓ Широкий профиль подготовки позволяет выпускникам быстро адаптироваться на рынке труда и составить серьезную конкуренцию инженерам со стажем